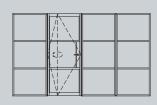

#### Smart AluSpace Interior Screen **DESIGN SOLUTIONS**

PIVOT DOOR

د=2>

<3= 00 =4>

SLIDING DOOR

SLIDING DOUBLE DOOR

OFFSET SINGLE SLIDING DOOR

OFFSET DOUBLE SLIDING DOOR

### Pivot Screen

Our pivot screen options provides the flexibility to instantly change the way the internal space is configured. Available up to 2 metres wide and with standard or soft close options.

| DOOR SASH SPECIFICATIONS                                               |  |
|------------------------------------------------------------------------|--|
| 2000mm                                                                 |  |
| 400mm                                                                  |  |
| 2500mm                                                                 |  |
| 100kg                                                                  |  |
| Single or double                                                       |  |
| 6mm, 8mm, 4-10-4mr<br>or 18mm                                          |  |
| Various powder coatin<br>colours available with<br>a 25 year guarantee |  |
|                                                                        |  |