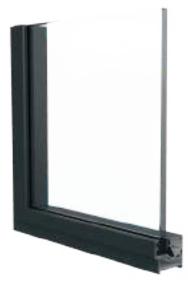

# **Hinged Doors**

With a range of width, glazing, hinge and furniture options, our doors can be configured to suit any design theme, from traditional to minimalist and contemporary to industrial.

| DOOR SASH SPECIFICATIONS |                                                                         |  |
|--------------------------|-------------------------------------------------------------------------|--|
| Maximum Width            | 900mm                                                                   |  |
| Minimum Width            | 400mm                                                                   |  |
| Maximum Height           | 2200mm                                                                  |  |
| Maximum Weight           | 60kg                                                                    |  |
| Door                     | Single or double                                                        |  |
| Glazing                  | 6mm, 8mm, 4-10-4mm<br>or 18mm                                           |  |
| Colour                   | Various powder coating<br>colours available with<br>a 25 year guarantee |  |
|                          |                                                                         |  |

# **Sliding Doors**

Sliding doors provide the option to close or partially open the internal screen, with a choice of a contemporary or vintage rail options to echoe the overall design.

| DOOR SASH SPECIFICATIONS |                                                                         |
|--------------------------|-------------------------------------------------------------------------|
| Maximum Width            | 1200mm                                                                  |
| Minimum Width            | 400mm                                                                   |
| Maximum Height           | 2500mm                                                                  |
| Maximum Weight           | 100kg (with ACINT 313 Rollers)                                          |
| Door                     | Single or double                                                        |
| Glazing                  | 6mm, 8mm, 4-10-4mm<br>or 18mm                                           |
| Colour                   | Various powder coating<br>colours available with<br>a 25 year guarantee |

| SPECIFICATIONS |        |
|----------------|--------|
| Maximum Width  | 1400mm |
| Maximum Height | 2500mm |
|                |        |

The fixed screen sizes above are based on INT255 coupler limit at 0.8kN/m. Size limits can vary depending on application and the category of building. Please refer to Approved Document K and CWCT for further information on the required loading of your project.