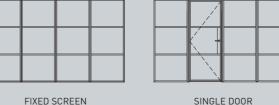

# **Hinged Doors**

With a range of width, glazing, hinge and furniture options, our doors can be configured to suit any design theme, from traditional to minimalist and contemporary to industrial.

| DOOR SASH SPECIFICATIONS |                                                                         |  |
|--------------------------|-------------------------------------------------------------------------|--|
| Maximum Width            | 900mm                                                                   |  |
| Minimum Width            | 400mm                                                                   |  |
| Maximum Height           | 2200mm                                                                  |  |
| Maximum Weight           | 60kg                                                                    |  |
| Door                     | Single or double                                                        |  |
| Glazing                  | 6mm, 8mm, 4-10-4mm<br>or 18mm                                           |  |
| Colour                   | Various powder coating<br>colours available with<br>a 25 year guarantee |  |
|                          |                                                                         |  |

| SPECIFICATIONS |        |
|----------------|--------|
| Maximum Width  | 1400mm |
| Maximum Height | 2500mm |
|                |        |

The fixed screen sizes above are based on INT255 coupler limit at 0.8kN/m. Size limits can vary depending on application and the category of building. Please refer to Approved Document K and CWCT for further information on the required loading of your project.