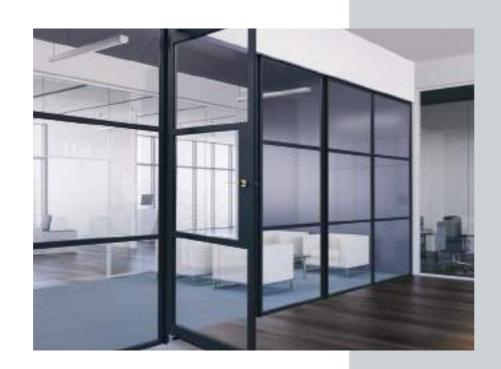

# Get creative with Space & Light

AluSpace gives architects and interior designers the opportunity to create space and light in any internal environment.

With a huge range of colour and design options, with just a small number of core components, the system can be used to elegantly partition living or working space of any size or shape.