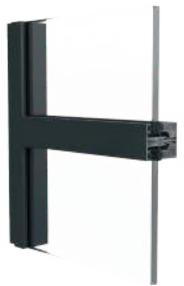

### Pivot Screen

Our pivot screen options provides the flexibility to instantly change the way the internal space is configured. Available up to 2 metres wide and with standard or soft close options.

| DOOR SASH SPECIFICATIONS                                               |  |
|------------------------------------------------------------------------|--|
| 2000mm                                                                 |  |
| 400mm                                                                  |  |
| 2500mm                                                                 |  |
| 100kg                                                                  |  |
| Single or double                                                       |  |
| 6mm, 8mm, 4-10-4mr<br>or 18mm                                          |  |
| Various powder coatin<br>colours available with<br>a 25 year guarantee |  |
|                                                                        |  |

SASH DETAIL

THRESHOLD DETAIL

**HEAD DETAIL** 

TRANSOM DETAIL

THRESHOLD DETAIL