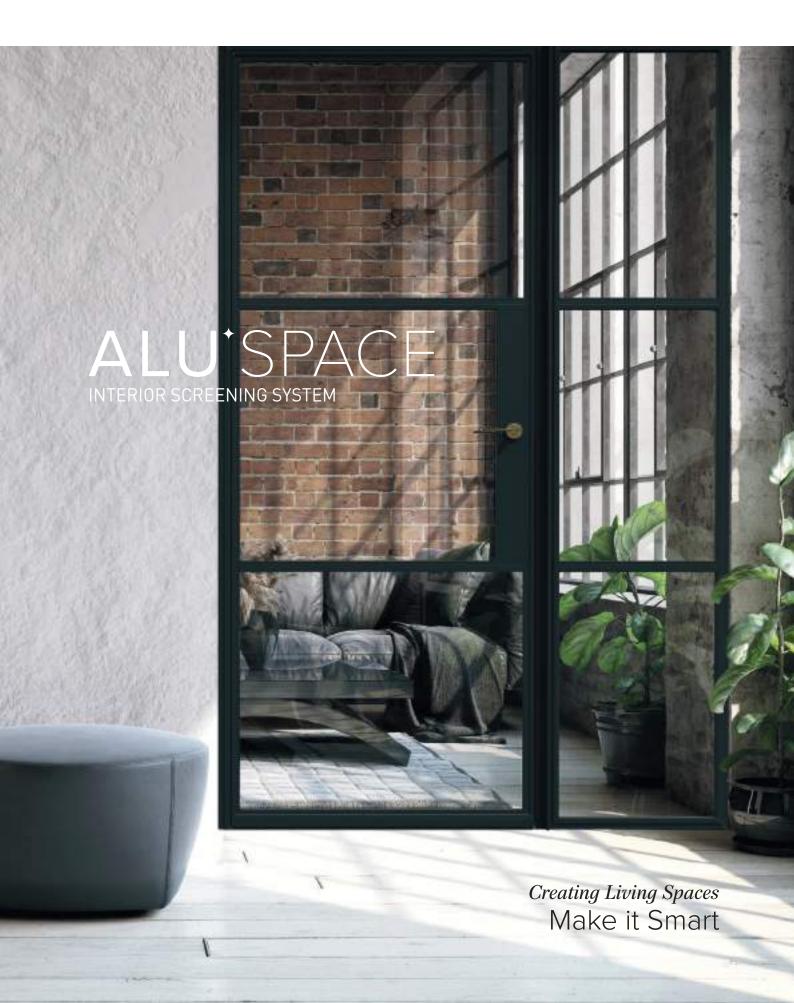

Designed to divide or delineate both residential and commercial spaces of any shape and size, while at the same time An Appreciation providing an effective acoustic barrier.

The Smart AluSpace Interior Screening System features elegant slim lines to create a light and airy interior environment.

of Space

Smart AluSpace Screen can be designed to divide or delineate both residential and commercial spaces of any shape and size, while at the same time providing an effective acoustic barrier.

With a choice of hinged single and double doors, as well as pivot and sliding options to accompany the stylish fixed glazed screen, this fl exible and versatile system provides almost limitless design options.