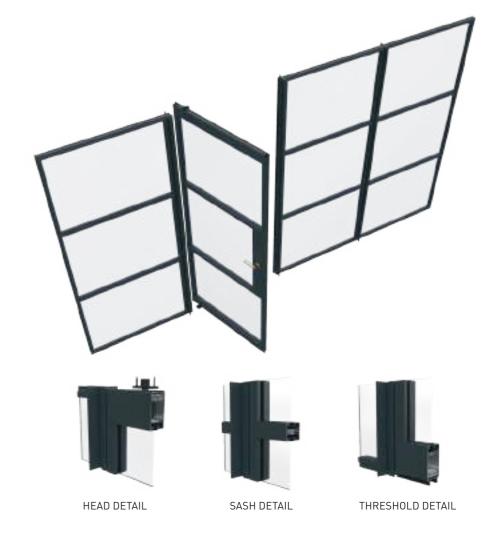

# **Hinged Doors**

With a range of width, glazing, hinge and furniture options, our doors can be configured to suit any design theme, from traditional to minimalist and contemporary to industrial.

| DOOR SASH SPECIFICATIONS |                                                                         |  |
|--------------------------|-------------------------------------------------------------------------|--|
| Maximum Width            | 900mm                                                                   |  |
| Minimum Width            | 400mm                                                                   |  |
| Maximum Height           | 2200mm                                                                  |  |
| Maximum Weight           | 60kg                                                                    |  |
| Door                     | Single or double                                                        |  |
| Glazing                  | 6mm, 8mm, 4-10-4mm<br>or 18mm                                           |  |
| Colour                   | Various powder coating<br>colours available with<br>a 25 year guarantee |  |
|                          |                                                                         |  |

SASH DETAIL

THRESHOLD DETAIL

**HEAD DETAIL** 

TRANSOM DETAIL

THRESHOLD DETAIL