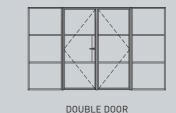

# **Hinged Doors**

With a range of width, glazing, hinge and furniture options, our doors can be configured to suit any design theme, from traditional to minimalist and contemporary to industrial.

| DOOR SASH SPECIFICATIONS |                                                                         |  |
|--------------------------|-------------------------------------------------------------------------|--|
| Maximum Width            | 900mm                                                                   |  |
| Minimum Width            | 400mm                                                                   |  |
| Maximum Height           | 2200mm                                                                  |  |
| Maximum Weight           | 60kg                                                                    |  |
| Door                     | Single or double                                                        |  |
| Glazing                  | 6mm, 8mm, 4-10-4mm<br>or 18mm                                           |  |
| Colour                   | Various powder coating<br>colours available with<br>a 25 year guarantee |  |
|                          |                                                                         |  |