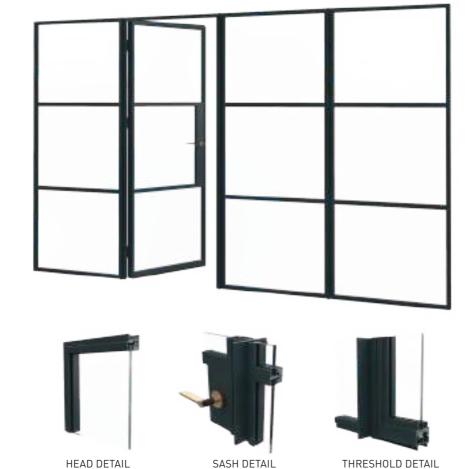

# **Hinged Doors**

With a range of width, glazing, hinge and furniture options, our doors can be configured to suit any design theme, from traditional to minimalist and contemporary to industrial.

| DOOR SASH SPECIFICATIONS |                                                                         |  |
|--------------------------|-------------------------------------------------------------------------|--|
| Maximum Width            | 900mm                                                                   |  |
| Minimum Width            | 400mm                                                                   |  |
| Maximum Height           | 2200mm                                                                  |  |
| Maximum Weight           | 60kg                                                                    |  |
| Door                     | Single or double                                                        |  |
| Glazing                  | 6mm, 8mm, 4-10-4mm<br>or 18mm                                           |  |
| Colour                   | Various powder coating<br>colours available with<br>a 25 year guarantee |  |
|                          |                                                                         |  |

SASH DETAIL

THRESHOLD DETAIL

**HEAD DETAIL** 

TRANSOM DETAIL

THRESHOLD DETAIL