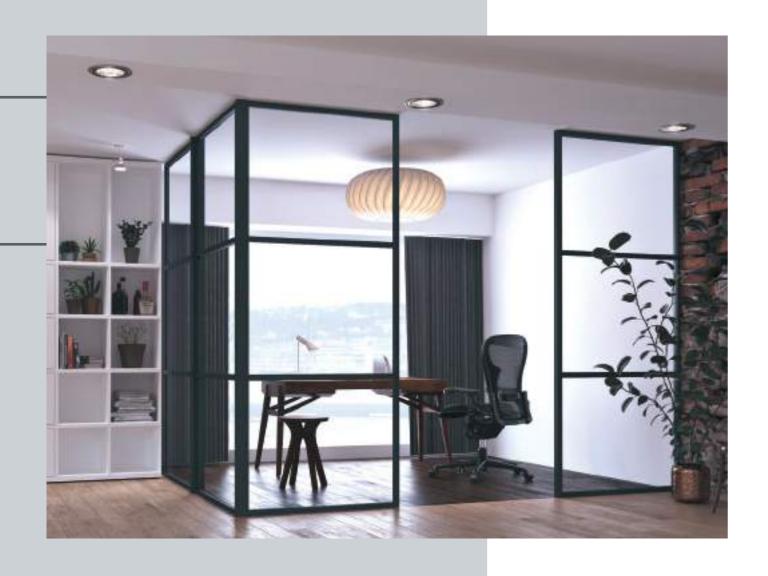

# Get creative with Space & Light

AluSpace gives architects and interior designers the opportunity to create space and light in any internal environment.

With a huge range of colour and design options, with just a small number of core components, the system can be used to elegantly partition living or working space of any size or shape.

Designed to divide or delineate both residential and commercial spaces of any shape and size, while at the same time An Appreciation providing an effective acoustic barrier.

The Smart AluSpace Interior Screening System features elegant slim lines to create a light and airy interior environment.

of Space

Smart AluSpace Screen can be designed to divide or delineate both residential and commercial spaces of any shape and size, while at the same time providing an effective acoustic barrier.

With a choice of hinged single and double doors, as well as pivot and sliding options to accompany the stylish fixed glazed screen, this fl exible and versatile system provides almost limitless design options.