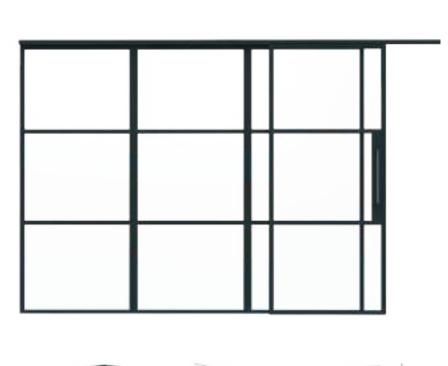

# **Sliding Doors**

Sliding doors provide the option to close or partially open the internal screen, with a choice of a contemporary or vintage rail options to echoe the overall design.

| DOOR SASH SPECIFICATIONS |                                                                         |
|--------------------------|-------------------------------------------------------------------------|
| Maximum Width            | 1200mm                                                                  |
| Minimum Width            | 400mm                                                                   |
| Maximum Height           | 2500mm                                                                  |
| Maximum Weight           | 100kg (with ACINT 313 Rollers)                                          |
| Door                     | Single or double                                                        |
| Glazing                  | 6mm, 8mm, 4-10-4mm<br>or 18mm                                           |
| Colour                   | Various powder coating<br>colours available with<br>a 25 year guarantee |

| SPECIFICATIONS |        |
|----------------|--------|
| Maximum Width  | 1400mm |
| Maximum Height | 2500mm |
|                |        |

The fixed screen sizes above are based on INT255 coupler limit at 0.8kN/m. Size limits can vary depending on application and the category of building. Please refer to Approved Document K and CWCT for further information on the required loading of your project.